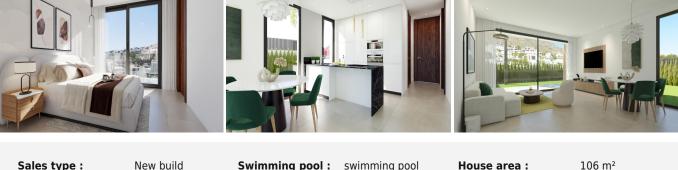

## **3 bedroom Semi-detached villa in Finestrat** Ref: SH2555

| -                |                                                                                       |   | 5                                                                                    | 5                                                                                                                                         |              |                                                                                               |
|------------------|---------------------------------------------------------------------------------------|---|--------------------------------------------------------------------------------------|-------------------------------------------------------------------------------------------------------------------------------------------|--------------|-----------------------------------------------------------------------------------------------|
| E                | nergy certificate :                                                                   | Х | Garden :                                                                             | pivate jarden                                                                                                                             | Plot area :  | 117 m²                                                                                        |
| В                | edrooms :                                                                             | 3 | Orientation :                                                                        | N/A                                                                                                                                       | Terraces are | ea: 33.50 m <sup>2</sup>                                                                      |
| B                | athrooms :                                                                            | 3 | Views :                                                                              | Panoramic                                                                                                                                 | Beach :      | 3 km                                                                                          |
| ×<br>×<br>×<br>× | Air conditioning<br>White goods<br>double glazed windows<br>pets alowed<br>big garden | × | Pre-instalation A/A<br>Teracce<br>ensuite bathroom<br>covered terrace<br>solar power | <ul> <li>Not furnished</li> <li>automatic irrigation</li> <li>rental potential</li> <li>residential complex</li> <li>very quit</li> </ul> | ××××         | Fitted wardrobes<br>balcony<br>granite worktops<br>Roller blinds or blinds<br>washing machine |
| ×                | Accessible                                                                            | × | wifi internet                                                                        |                                                                                                                                           |              |                                                                                               |
|                  |                                                                                       |   |                                                                                      |                                                                                                                                           |              |                                                                                               |