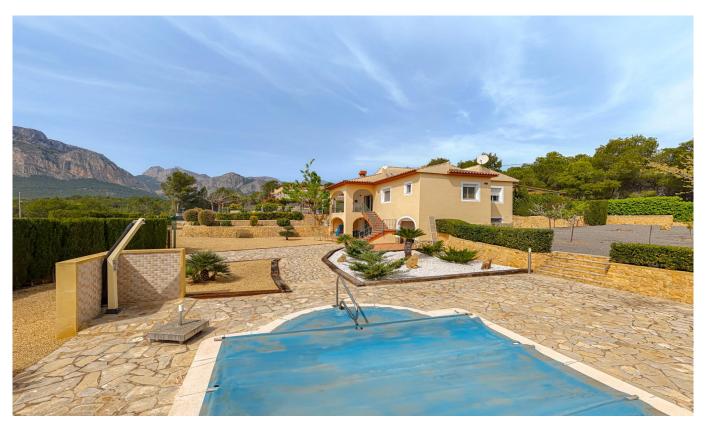

X
Air conditioning
X
Central heating
X
Fitted wardrobes
X
dressing

X
Teracce
X
Utility room
X
BBQ
X
automati

This impressive property, set on a plot of  $1822 \text{ m}^2$  completely fenced with trees, wall and fence, offers total privacy and an exclusive environment. The house is distributed over two spacious floors of approximately  $110 \text{ m}^2$  each, with independent access for both pedestrians and vehicles. In the lower part of the garden there is another entrance for cars, which allows each floor to have...