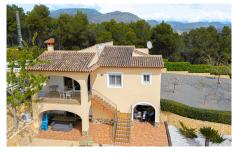

X
Air conditioning
X
Central heating
X
Fitted wardrobes
X
dressing

X
Teracce
X
Utility room
X
BBQ
X
automati

This impressive property, set on a plot of  $1822 \text{ m}^2$  completely fenced with trees, wall and fence, offers total privacy and an exclusive environment. The house is distributed over two spacious floors of approximately  $110 \text{ m}^2$  each, with independent access for both pedestrians and vehicles. In the lower part of the garden there is another entrance for cars, which allows each floor to have...