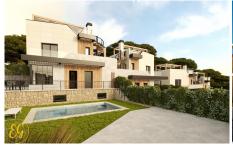

Sales type: New build

**Energy certificate:** X

**Bedrooms:** 3

Bathrooms:

Swimming pool

swimming pool

Garden: pivate jarden

Orientation: N/A

sea and Views: mountain view Plot area: 353m<sup>2</sup> to 412m<sup>2</sup> m<sup>2</sup>

Beach: 9 km

Air conditioning

Teracce

balcony

pets alowed wifi internet Pre-instalation A/A

Utility room

double glazed windows Roller blinds or blinds