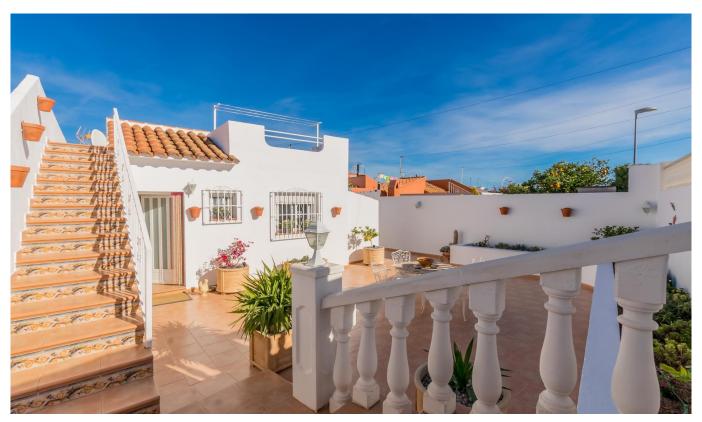

Garden: big terraces

Orientation: N/A

Views:

House area: 91 m<sup>2</sup>

Beach:

sea and

mountain view

Air conditioning

Teracce

independent parking Accessible

Pre-instalation A/A

Utility room pets alowed

wifi internet

Fitted wardrobes

Garage

guest appartment

dressing

balcony very quit

Semi-detached house with two apartments and panoramic views This semi-detached house in La Nucía offers a functional and efficient layout, ideal for both residential use and investment. The property consists of two independent

apartments, each with its own facilities and access. The main apartment features two bright bedrooms, one bathroom, a practical kitchen, and a spacious...