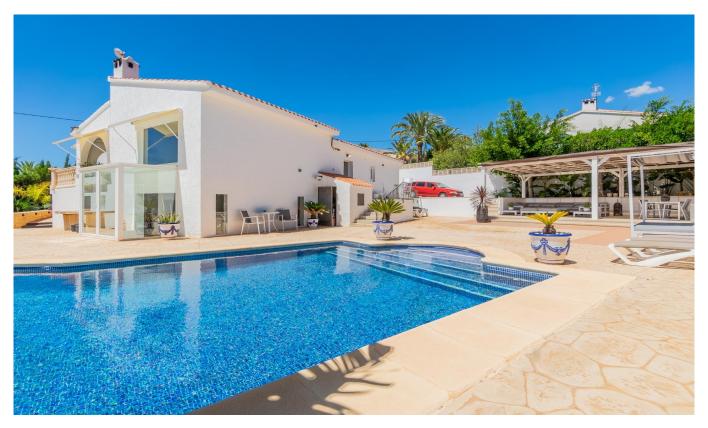

**Ref: SHC 2457** 

Sales type: Resale Swimming pool: swimming pool House area: 220 m<sup>2</sup> **Energy certificate:** Χ Garden: pivate jarden Plot area: 1694 m<sup>2</sup> **Bedrooms:** 5 Orientation: N/A Beach: 5 km

independent parking big garden

Fitted wardrobes

Utility room fruittrees very quit

dressing

Garage

rental potential washing machine

Fantastic Ground Floor Villa with Guest House and Tropical Garden Experience luxury in this stunning ground floor villa, which includes a guest house located in the basement but with direct access to the lush garden. This property takes full advantage of the natural slope of the land, creating a unique and welcoming environment. Property Highlights: Main House: Located on the...