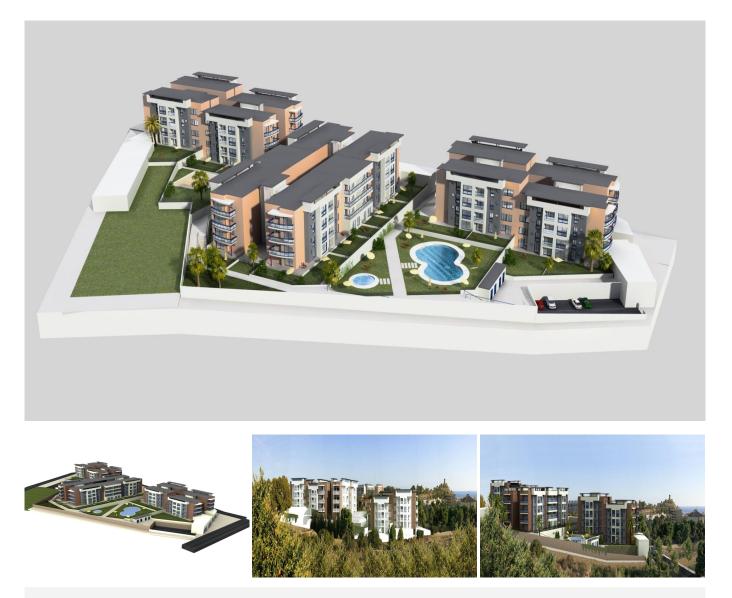

This is the third building to complete the complex, offering modern apartments with an open concept design less than 500 meters from the beach and the Mediterranean Sea. There are only apartments on the 3rd floor with 3 bedrooms and a private roof terrace of approximately 60 m<sup>2</sup>. This apartment with sea views offers a living room with terrace of approximately 7 m2 and a partially open...