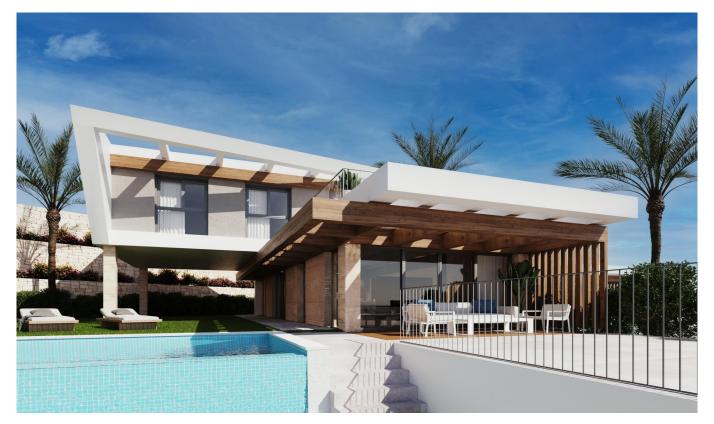

## 2 bedroom Villa in Polop Ref: SH2416

445,000 €

Sales type: New build Swimming pool: swimming pool House area: 178,50 m²

Energy certificate:XGarden:PrivateBedrooms:2Orientation:N/ABathrooms:2Yiama:sea and

Views : sea and mountain view

in a trial

Air conditioning Central heating Fitted wardrobes White goods × Roof terrace Garage automatic irrigation double glazed windows × independent parking ensuite bathroom rental potential residential complex very quit Accessible wifi internet

Situated between the imposing Alicante mountain range and the bay of Altea bay of Altea, at Bay View the natural surroundings are the the protagonist. Choose between 2 and 3 bedrooms, designed to fill you with the light of the Mediterranean light and for you to enjoy the surroundings in the outdoor spaces. A house in Bay View is a guarantee of comfort, rest and relaxation. If there is...