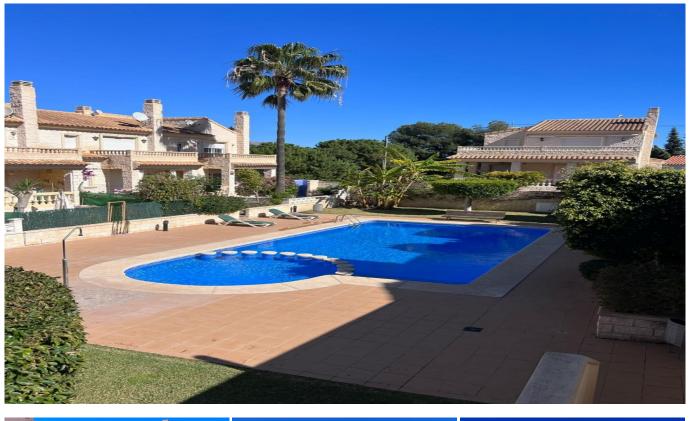

| Year built :         | 2002 | Swimming pool : | inside pool              | House area : | 306 m <sup>2</sup> |
|----------------------|------|-----------------|--------------------------|--------------|--------------------|
| Energy certificate : | Х    | Garden :        | pivate jarden            | Plot area :  | 103 m²             |
| Bedrooms :           | 4    | Orientation :   | N/A                      |              |                    |
| Bathrooms :          | 3    | Views :         | sea and<br>mountain view |              |                    |

This charming bungalow is located in the upper part of Albir, in a very quiet area and only 500 metres from the centre and all amenities. Distributed over two floors plus a spacious semi-basement, it offers an additional space with lounge, gym, library and cloakroom. On the main floor, the living-dining room connects to a covered terrace with great privacy. The open plan kitchen, a bathroom with...