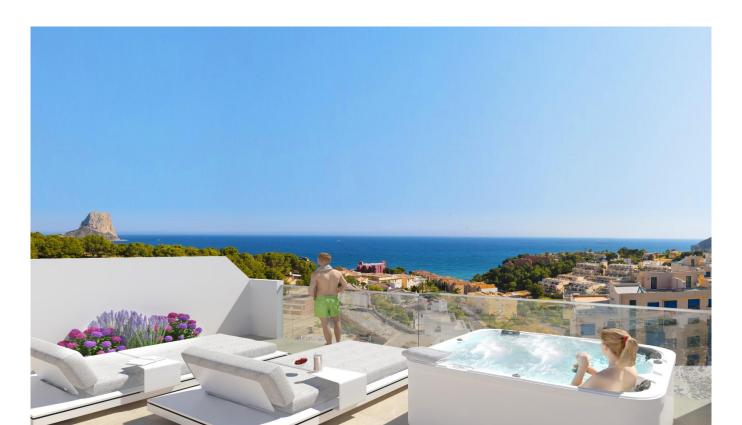

Garden: Communal

Orientation: South East

Views: sea and mountain view

**House area:** 69 m<sup>2</sup>

Terraces area:

Air conditioning

Elevator

ensuite bathroom

solar power

Teracce

double glazed windows

residential complex

× Accessible

Modern construction of 10 floors in Calpe, consisting of 2 and 3 bedroom flats. In front of the Oppenheim park, only 8 minutes walking distance to the Manzanera cove. In the communal areas: - Panoramic swimming pool with infinity edge and swimming lane with saline chlorination and night lighting. saline chlorination and night lighting. - Integrated heated Jacuzzi. - Showers and...