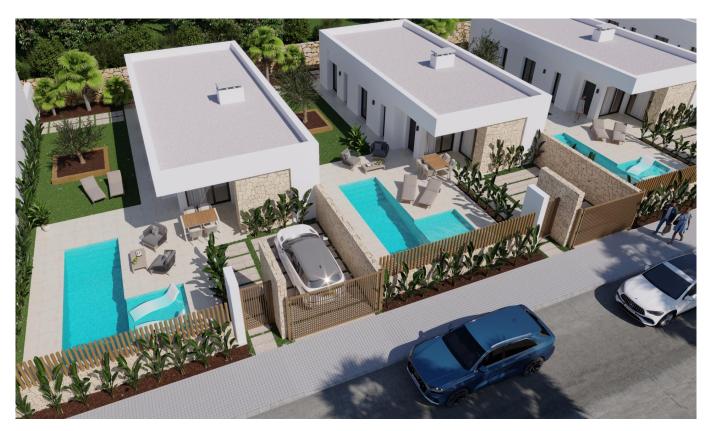

Ref: SH2307

Sales type: New build

Year built: 2023

**Energy certificate:** X

**Bedrooms:** 3

Bathrooms: 2

**Swimming pool** 

swimming pool

**Garden:** pivate jarden

Orientation: South

Views: sea and mountain view

**House area:** 97,7 m<sup>2</sup>

Plot area: 310 m<sup>2</sup>

**Beach:** 4 km km

Pre-instalation A/A

Teracce

double glazed windows

× very quit

surrounds. Several models of different typologies, signature homes, private pools, local stone, exceptional diffusion of natural light, optimal energy efficiency, perfect integration of the interior space and exterior, are the characteristics of the innovative architecture of La Pinada Nature Resort, where the nature and comfort merge with the most innovative design. Strong environmental...