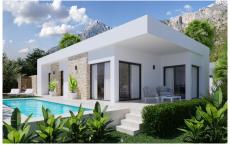

Ref: SH2307

Sales type: New build

Year built: 2023

**Energy certificate:** X

**Bedrooms:** 3

Bathrooms: 2

**Swimming pool** 

swimming pool

**Garden:** pivate jarden

Orientation: South

Views: sea and mountain view

**House area:** 97,7 m<sup>2</sup>

Plot area: 310 m<sup>2</sup>

**Beach:** 4 km km

Pre-instalation A/A

Teracce