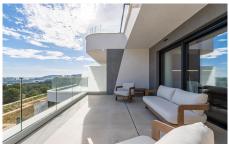

Orientation: N/A

Views:

sea and mountain view House area: 212 m<sup>2</sup>

Terraces area: 44 m<sup>2</sup>

Beach: 5 km

Air conditioning

Teracce

Jacuzzi

balcony

granite worktops

White goods

Garage

double glazed windows

marmer

CAMPORROSSO SERPENTINE A new Village of Camporrosso in Finestrat, together with the two previous ones. A large plot that overlooks the riverbed, in the shape of a "Serpentine", and looks also to the sea and to the South. A complex with large common areas: • Infinity pool • Paddle courts • Indoor heated pool • Gym • Finnish sauna • Meeting room and...