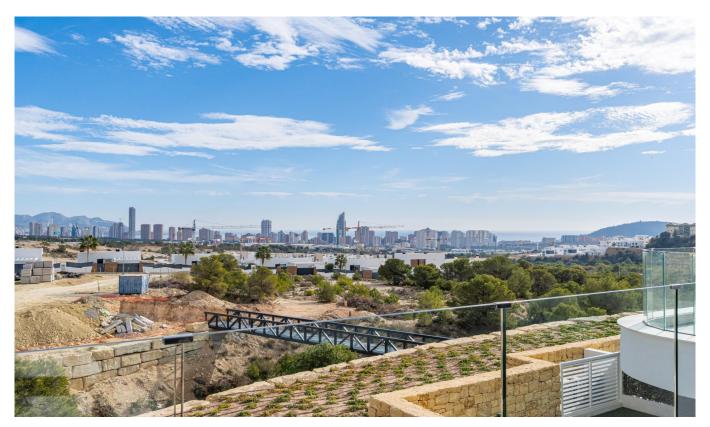

Orientation: N/A

Views:

sea and mountain view House area: 212 m<sup>2</sup>

Terraces area: 44 m<sup>2</sup>

Beach: 5 km

Air conditioning

Teracce

Jacuzzi

balcony

granite worktops

White goods

Garage

double glazed windows

marmer

CAMPORROSSO SERPENTINE A new Village of Camporrosso in Finestrat, together with the two previous ones. A large plot that overlooks the riverbed, in the shape of a "Serpentine", and looks also to the sea and to the South. A complex with large common areas: • Infinity pool • Paddle courts • Indoor heated pool • Gym • Finnish sauna • Meeting room and...