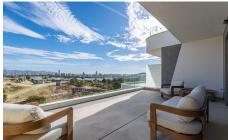

Orientation: N/A

Views:

sea and mountain view House area: 212 m<sup>2</sup>

Terraces area: 44 m<sup>2</sup>

Beach: 5 km

Air conditioning

Teracce

Jacuzzi

balcony

granite worktops

White goods

Garage

double glazed windows

marmer

CAMPORROSSO SERPENTINE A new Village of Camporrosso in Finestrat, together with the two previous ones. A large plot that overlooks the riverbed, in the shape of a "Serpentine", and looks also to the sea and to the South. A complex with large common areas: • Infinity pool • Paddle courts • Indoor heated pool • Gym • Finnish sauna • Meeting room and...