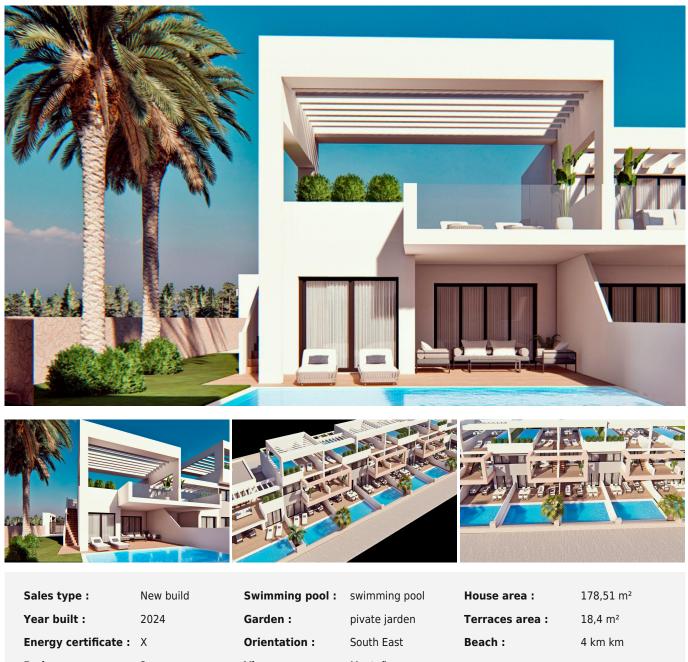

## 2 bedroom Duplex in Finestrat Ref: sh2227

| Bedrooms :                                                                                       | 2 | Views :                                                        | Montaña                                               |                                                                            |
|--------------------------------------------------------------------------------------------------|---|----------------------------------------------------------------|-------------------------------------------------------|----------------------------------------------------------------------------|
| Bathrooms :                                                                                      | 2 |                                                                |                                                       |                                                                            |
|                                                                                                  |   |                                                                | <i></i>                                               |                                                                            |
| <ul> <li>Pre-instalation A/A</li> <li>independent parking</li> <li>touristic building</li> </ul> |   | <ul> <li>Fitted wardrobes</li> <li>ensuite bathroom</li> </ul> | <ul><li>✓ Teracce</li><li>✓ covered terrace</li></ul> | <ul> <li>double glazed windows</li> <li>Roller blinds or blinds</li> </ul> |

The place where Mirador Hills is located is located in Finestrat-Benidorm. The urbanization is located near one of the most touristic city areas in Europe: Benidorm, with all kinds of shops, stores and a restaurant area to enjoy some great shopping or stay with friends or family. You can also enjoy nature a few minutes from "La Magic Mountain": El Puig Campana. In addition to the...