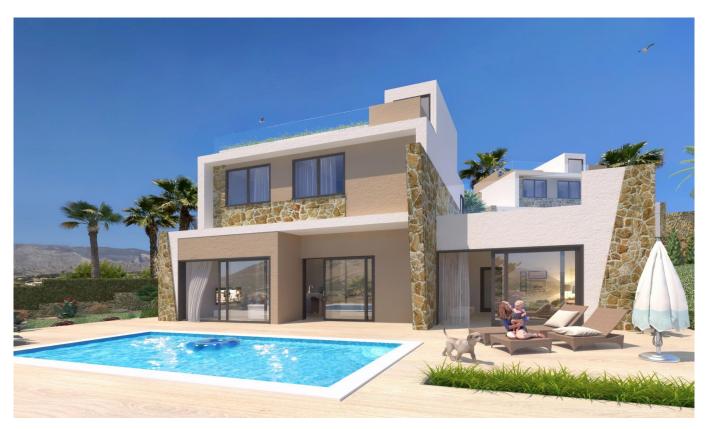

**Ref: SH2215** 

Sales type: New build

3

Year built : 2022 Energy certificate : X

Bedrooms: 3

**Swimming pool:** swimming pool

Garden: No garden

Orientation: N/A

Views: sea and mountain view

**House area:** 146 m<sup>2</sup>

Plot area: 421 m<sup>2</sup>

Terraces area: 27 m<sup>2</sup>

Air conditioning

Bathrooms:

Teraccewifi internet

Pre-instalation A/A independent parking

Fitted wardrobes
very quit

dressingAccessible

Modern Villa on a Spacious Corner Plot This detached villa is located on a 421 m<sup>2</sup> corner plot and has been designed with a functional layout and modern construction techniques. The property offers an efficient space distribution and a well-thought-out architectural design. Layout: Ground floor: 46 m<sup>2</sup> living room with an open kitchen and a panoramic...